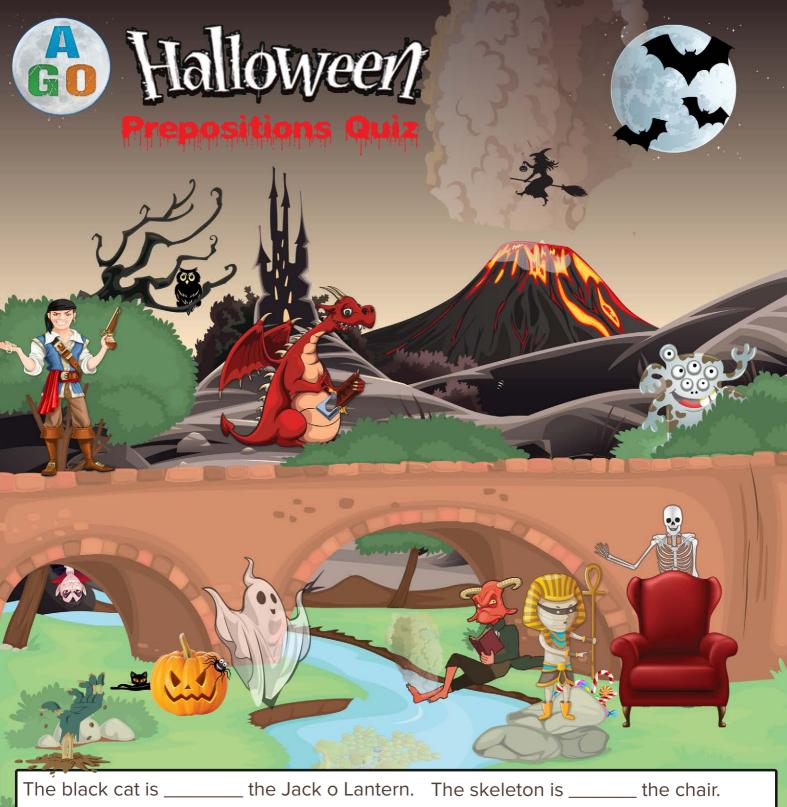

| The black cat is       | _ the Jack o Lantern. | The skeleton is        | the chair.     |
|------------------------|-----------------------|------------------------|----------------|
| The mummy is standing  | the rock.             | The pirate is standing | the bridge.    |
| The dragon is          | the castle.           | The vampire is         | the bridge.    |
| The zombie is          | the ground.           | The candy is the       | e chair.       |
| The spider is          | _ the Jack o Lantern. | The treasure ist       | the water.     |
| The ghost is th        | e Jack o Lantern.     | The owl is the tree    | •              |
| The demon is reading _ | the bridge.           | The witch is flying    | _ the volcano. |
| Bats are flying        | _ the moon.           | The monster is hiding  | the bushes.    |